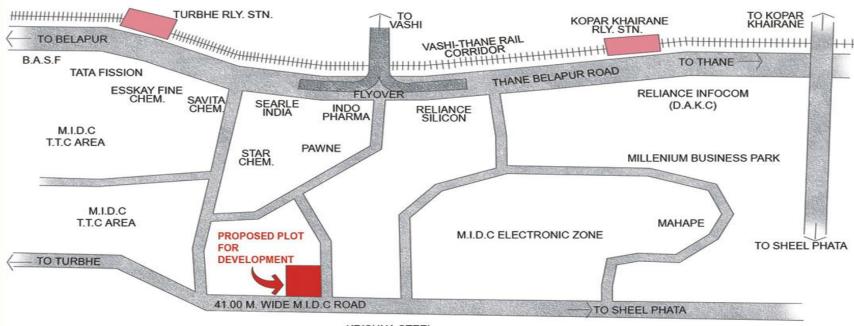

### **Location Map**

**KRISHNA STEEL** 

### LOCATION PLAN: PLOT NO. C 30 & C 31, M.I.D.C., NAVI MUMBAI.