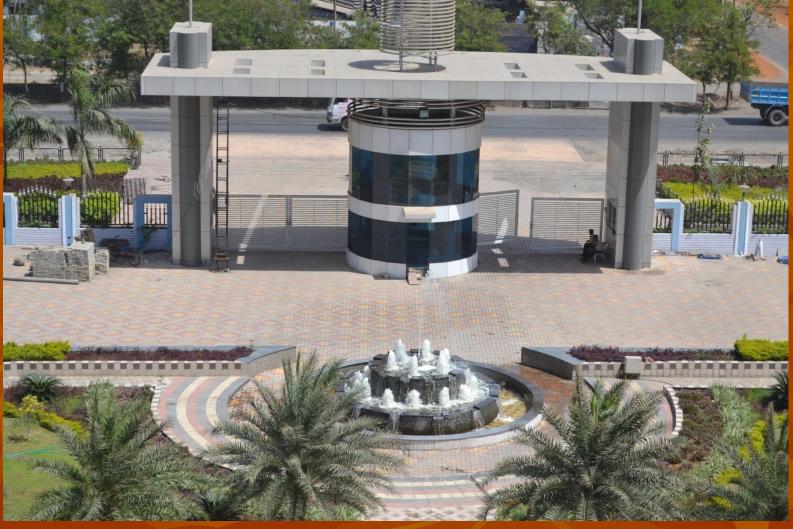

se is positively compliant with the harmonizing and purifying values of Vaastu Shastra.
- 2 Wings of 10 Storeys each
- Office Space from 2500 to 52000 sq.ft., Total Area 510000 sq.Ft.
- Square offices with exclusive service area.
- Fully glazed elevation.
- Only 33% of land used for construction with 67% plot area kept open with a landscaped garden.
- Grand air-conditioned double height entrance lobby.

- Power back up to ensure uninterrupted work.
- Ambient Cafeteria.
- Hi Speed Broadband facility.
- Customized Workspace interiors.

### Easy Reachable

- Proximal to the Thane Belapur Link Road.
- Close to Turbhe Railway Station
- 15 minutes from proposed International Airport.
- 45 Minutes from Mumbai Airport
- Comprehensive and Frequent Bus Service.

### Elevation



### **Upper View**



### **Location Map**



**KRISHNA STEEL** 

### LOCATION PLAN: PLOT NO. C 30 & C 31, M.I.D.C., NAVI MUMBAI.



### **Typical Floor Plan**



### (TYPICAL FLOOR PLAN - 5TH TO 9TH)



### **Landscaping Design**





### **Our Completed Projects**

- A Residential cum Commercial project "Rajii House" at Plot No. 11, Sector – 5, Ghansoli, Navi Mumbai. – 27 Flats, 14 Shops & 6 Offices.
- A Residential cum Commercial project "Hari Om Heritage" at Plot No. 8, Sector – 21, Kharghar, Navi Mumbai. – 114 Flats, 49 Shops.
- A Residential cum Commercial project "Vighnahar Complex" at Plot No. F-72, Sector – 12, Kharghar, Navi Mumbai. – 104 Flats, 108 Shops.
- A Residential project "Vighnahar Heights" at Plot No. 5 & 6, Sector 14, Nerul, (Palm Beach), Navi Mumbai. – 48 Flats.
- A IT Park project "Ever