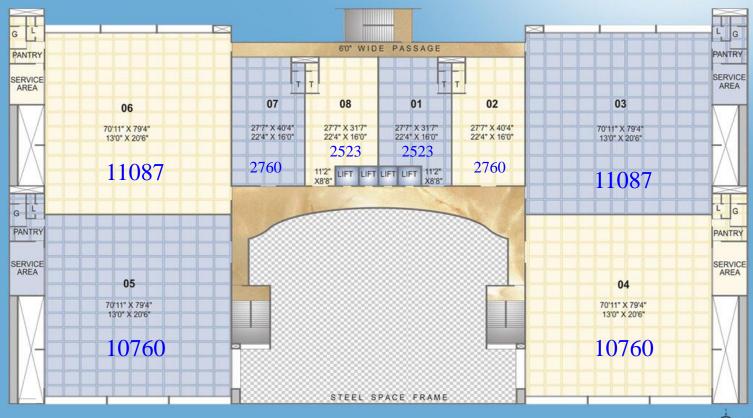

.
- Square offices with exclusive service area.
- Fully glazed elevation.
- Only 33% of land used for construction with 67% plot area kept open with a landscaped garden.
- Grand air-conditioned double height entrance lobby.

- Power back up to ensure uninterrupted work.
- Ambient Cafeteria.
- Hi Speed Broadband facility.
- Customized Workspace interiors.

### Easy Reachable

- Proximal to the Thane Belapur Link Road.
- Close to Turbhe Railway Station
- 15 minutes from proposed International Airport.
- 45 Minutes from Mumbai Airport
- Comprehensive and Frequent Bus Service.

### Elevation



### **Upper View**



### **Location Map**



**KRISHNA STEEL** 

### LOCATION PLAN: PLOT NO. C 30 & C 31, M.I.D.C., NAVI MUMBAI.



### **Typical Floor Plan**



### (TYPICAL FLOOR PLAN - 5TH TO 9TH)



### **Landscaping Design**





### **Our Completed Projects**

- A Residential cum Commercial project "Rajii House" at Plot No. 11, Sector – 5, Ghansoli, Navi Mumbai. – 27 Flats, 14 Shops & 6 Offices.
- A Residential cum Commercial project "Hari Om Heritage" at Plot No. 8, Sector – 21, Kharghar, Navi Mumbai. – 114 Flats, 49 Shops.
- A Residential cum Commercial project "Vighnahar Complex" at Plot No. F-72, Sector – 12, Kharghar, Navi Mumbai. – 104 Flats, 108 Shops.
- A Residential project "Vighnahar Heights" at Plot No. 5 & 6, Sector 14, Nerul, (Palm Beach), Navi Mumbai. – 48 Flats.
- A IT Park project "Everest Nivara Infotech Park I" at Plot No. D-3, TTC Industrial Area, MIDC, Turbhe, Navi Mumbai. 60 Office Units.
- A Residential cum Commercial Project at Majiwada, Thane.
- Commercial